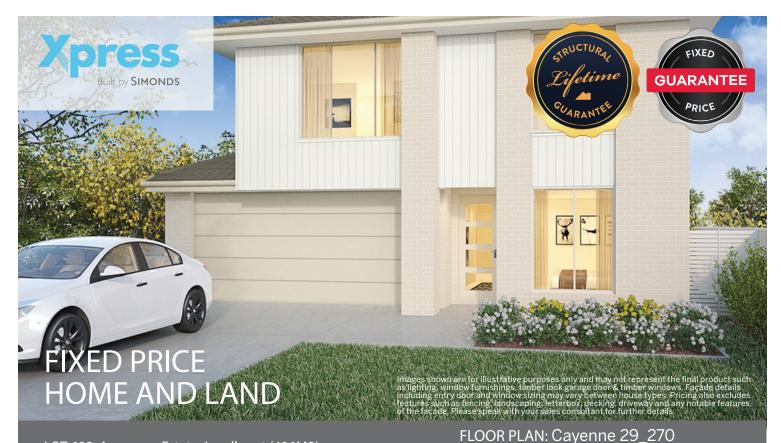

**FACADE: Harvest** 

5 🦰

LOT 608, Aquarevo Estate, Lyndhurst (406M2)

## \$734,358

FIRST HOME OWNERS PRICE \$724,358