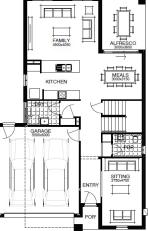

LOT 608, Aquarevo Estate, Lyndhurst (406M2)

## \$734,358

FIRST HOME OWNERS PRICE \$724,358

## WELLNESS LIVES HERE You should too.

## PACKAGE INCLUSIONS:

- LIFETIME STRUCTURAL GUARANTEE
- DEVELOPER & COUNCIL REQS
- 450MM EAVES TO FACADE
- KEYED WINDOW LOCKS TO ALL OPENABLE **WINDOWS**
- 3 COAT PAINT APPLICATION
- SECTIONAL LIFT GARAGE DOOR
- TILED SHOWER BASE
- FINANCE SOLUTIONS AVAILABLE
- AND MUCH MORE!

For enquiries please contact: Lucy Paul 0405 105 060 simondsxpress.com.au

VIC Metro East lucy.paul@simonds.com.au





29sq 🗂



All Fixed Price Home and Land packages are subject to Developer and Council approval and is based on Simonds standard floor plan with preferred siting (without alterations). Package Price does not include stamp duty, government, legal or bank charges. Community Infrastructure Levy and Asset Protection Permit are not included in pricing and is to be arranged by the client directly with the Developer (if applicable). Any alterations may incur additional charges. Confirm land price and availability prior to purchase. Simonds reserves the right to withdraw or amend pricing, inclu-sions and promotion at any time without notice. Please refer to the terms and conditions at www.simonds.com.au/terms-and-conditions. This package applies to VIC Xpress range only. Please speak with your