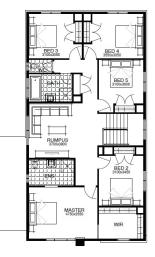

LOT 608, Aquarevo Estate, Lyndhurst (406M2)

## \$734,358

FIRST HOME OWNERS PRICE \$724,358

## WELLNESS LIVES HERE You should too.

## PACKAGE INCLUSIONS:

- LIFETIME STRUCTURAL GUARANTEE
- DEVELOPER & COUNCIL REQS
- 450MM EAVES TO FACADE
- KEYED WINDOW LOCKS TO ALL OPENABLE **WINDOWS**
- 3 COAT PAINT APPLICATION
- SECTIONAL LIFT GARAGE DOOR
- TILED SHOWER BASE
- FINANCE SOLUTIONS AVAILABLE
- AND MUCH MORE!

For enquiries please contact: Lucy Paul 0405 105 060 simondsxpress.com.au

VIC Metro East lucy.paul@simonds.com.au





29sq 🗂



All Fixed Price Home and Land packages are subject to Developer and Council approval and is based on Simonds standard floor plan with preferred siting (without alterations). Package Price does not include stamp duty, government, legal or bank charges. Community Infrastructure Levy and Asset Protection Permit are not included in pricing and is to be arranged by the client directly with the Developer (if applicable). Any alterations may incur additional charges. Confirm land price and availability prior to purchase. Simonds reserves the right to withdraw or amend pricing, inclu-sions and promotion at any time without notice. Please refer to the terms and conditions at www.simonds.com.au/terms-and-conditions. This package applies to VIC Xpress range only. Please speak with your sa