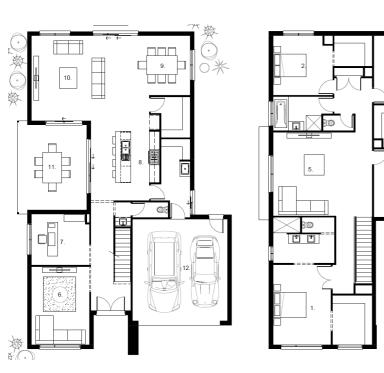

### TOLEDO 33 LOT 612 (437 m2) SPRAY CIRCUIT, AQUAREVO ESTATE, LYNDHURST

# **\$779,000\***

- · Fixed site costs
- All estate requirements included
- 20mm Caesarstone® benchtops, 40mm edge to kitchen island Caesarstone® benchtop, Caesarstone® waterfall end panels and Franke double bowl undermount sink.
- Fisher & Paykel appliance package including integrated French door refrigerator/freezer, dishwasher, oven, cooktop and rangehood.
- Floor coverings
- 2590mm ceiling height to ground floor and 2440mm to first floor
- Lumina range inclusions
- Colourbond roof, fascia gutters and downpipes
- Light-filled Interiors