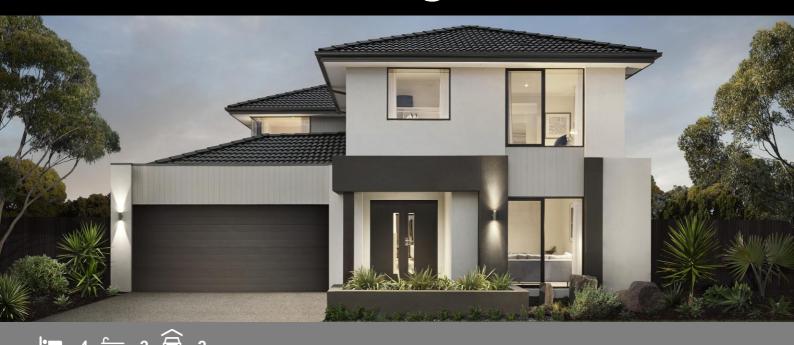

### TOLEDO 33 LOT 612 (437 m2) SPRAY CIRCUIT, AQUAREVO ESTATE, LYNDHURST

# **\$779,000\***

- · Fixed site costs
- All estate requirements included
- 20mm Caesarstone® benchtops, 40mm edge to kitchen island Caesarstone® benchtop, Caesarstone® waterfall end panels and Franke double bowl undermount sink.
- Fisher & Paykel appliance package including integrated French door refrigerator/freezer, dishwasher, oven, cooktop and rangehood.
- Floor coverings
- 2590mm ceiling height to ground floor and 2440mm to first floor
- Lumina range inclusions
- Colourbond roof, fascia gutters and downpipes
- Light-filled Interiors