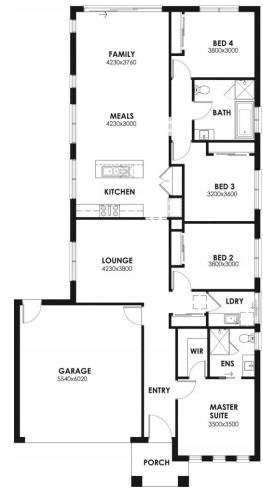

## HOUSE & LANDPACKAGE SJDhomes

**AQUAREVO ESTATE** Lot 802 Sustain Circuit, Lyndhurst House: 21Sq | Land: 449m2 | Frontage: 14m

\$716,000

## **HAMISH MK 2** SJD INCLUDED RANGE

- Glass splash back
- 20mm Stone Benchtop to Kitchen
- Raised porch with rendered piers
- Gas Ducted heating
- Pot drawers to kitchen
- Shower rails
- Towel rails and toilet roll holders
- 1 set of pot drawers
- R3.5 batts to ceiling
- Tiled shower bases
- · 2590mm ceiling
- Extensive Floor Tiling/Timber FX Flooring Options
- **Quality Carpet Throughout**
- Designer tapware and basins throughout