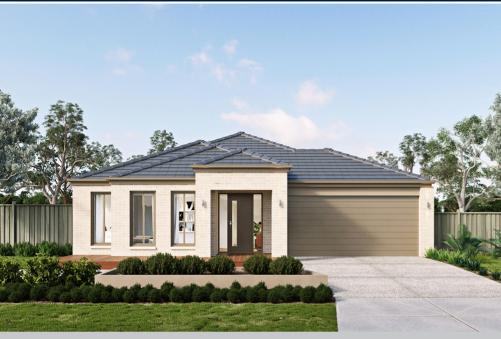

## metricon

Price excludes: Fencing Landscaping Concrete payers Planter boxes Deckir

\$719,920°

LOT 802 SUSTAIN CIRCUIT AQUAREVO ESTATE LYNDHURST

DELTA 22 ASPIRE FACADE

BLOCK SIZE | 449M<sup>2</sup>

2