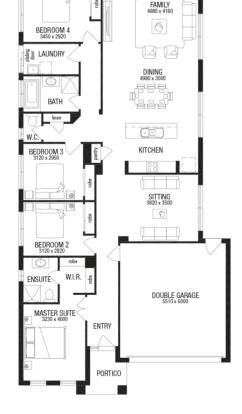

## **PACKAGE INCLUDES:**

THE DELTA 22 WITH ASPIRE FACADE BUILT TO OUR INDUSTRY LEADING BASE SPECIFICATIONS AND LAND, PLUS:

- √ Stainless steel canopy rangehood and oven
- √ Stainless steel sink
- √ Single lever mixer tap, chrome finish
- A choice of contemporary tapware and basins
- √ 2000mm high semi-frameless shower screen
- √ 2400mm ceiling height throughout
- ✓ Sectional garage door
- ✓ Gas ducted heating to living areas and bedroom (excludes 'wet areas' and storage)
- √ Concrete roof tiles (choose from builder's category 1 Value range)
- ✓ Lifetime structural guarantee#