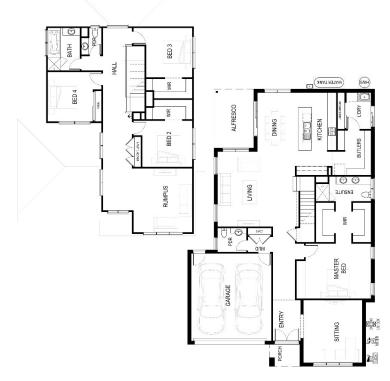

## Miller 35

This Package Includes:

- ➡ Site cost allowance
- ✤ Facade as shown
- ✤ Flooring throughout
- ▶ 900mm stainless steel upright oven
- ▶ 900mm stainless steel pull out rangehood
- ✤ Soft close hardware on kitchen cabinetry
- ✤ Double glazing to all windows
- ➤ Motorised garage door with remote control
- ➡ 365 days price guarantee