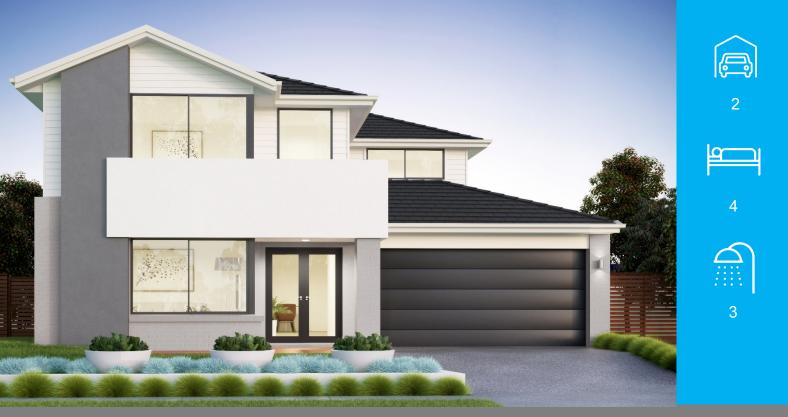

## HOUSE & LAND PACKAGE

## \$829,222

Aquarevo Estate | Lot 802 Sustain Circuit, Lyndhurst | 449 sqm allotment | 35 sq home | Titled

## Miller 35

This Package Includes:

- ➡ Site cost allowance
- ✤ Facade as shown
- ✤ Flooring throughout
- ▶ 900mm stainless steel upright oven
- ▶ 900mm stainless steel pull out rangehood
- ✤ Soft close hardware on kitchen cabinetry
- ✤ Double glazing to all windows
- ➤ Motorised garage door with remote control
- ➡ 365 days price guarantee