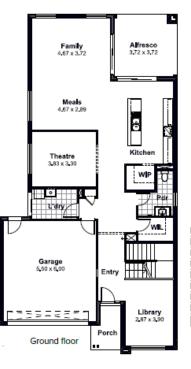

## **Andre 344 Monet Facade**

- Site Costs including Rock Assurance
- Council & Developer Requirements
- 12 Month Price Freeze with Option to Extend
- 20mm Stone to Kitchen & 900mm Stainless
  Steel Appliances
- 3 kW PV Solar System (Chromagen)
- 30 Year Structural Guarantee & 15 Month