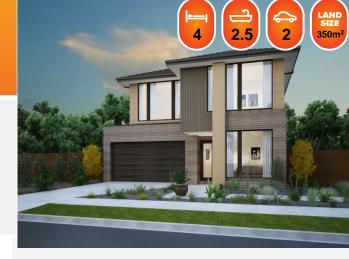

## Burbank 🛆

**\$808,885**.

Lot 612 Spray Circuit, Lyndhurst (Aquarevo Estate)

## **Andre 344 Monet Facade**

- Site Costs including Rock Assurance
- Council & Developer Requirements
- 12 Month Price Freeze with Option to Extend
- 20mm Stone to Kitchen & 900mm Stainless
  Steel Appliances
- 3 kW PV Solar System (Chromagen)
- 30 Year Structural Guarantee & 15 Month