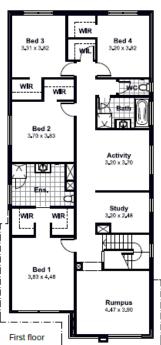

## **Andre 344 Monet Facade**

- Site Costs including Rock Assurance
- Council & Developer Requirements
- 12 Month Price Freeze with Option to Extend
- 20mm Stone to Kitchen & 900mm Stainless
  Steel Appliances
- 3 kW PV Solar System (Chromagen)
- 30 Year Structural Guarantee & 15 Month