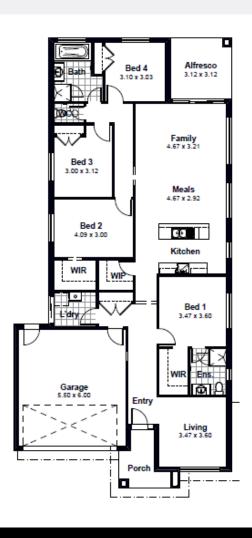

## Chatfield 218 Dowd Facade

- Site Costs including Rock Assurance
- Council & Developer Requirements
- 12 Month Price Freeze with Option to Extend
- 20mm Stone to Kitchen & 900mm Stainless
  Steel Appliances
- 3 kW PV Solar System (Chromagen)
- 30 Year Structural Guarantee & 15 Month