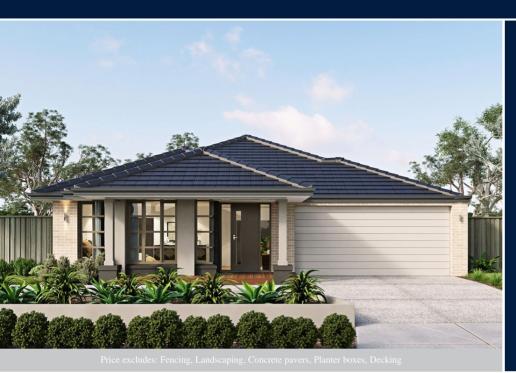

## metricon

\$751,680°

LOT 718 SPLASH WAY AQUAREVO ESTATE LYNDHURST

DELTA 22 ASPEN FACADE

BLOCK SIZE | 481M<sup>2</sup>

## FIXED PRICE PACKAGE INCLUDES:

THE DELTA 22 WITH ASPEN FACADE BUILT TO OUR INDUSTRY LEADING BASE SPECIFICATIONS AND LAND, PLUS:

- √ Stainless steel canopy rangehood and oven
- √ Stainless steel sink
- $\checkmark$  Single lever mixer tap, chrome finish
- A choice of contemporary tapware and basins
- √ 2000mm high semi-frameless shower screen
- √ 2400mm ceiling height throughout
- ✓ Sectional garage door
- ✓ Gas ducted heating to living areas and bedroom (excludes 'wet areas' and storage)
- √ Concrete roof tiles (choose from builder's category 1 Value range)
- ✓ Lifetime structural guarantee#