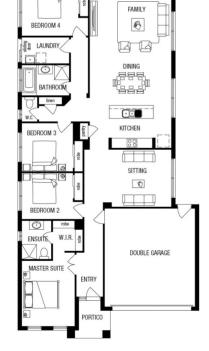

## metricon

\$751,680°

LOT 718 SPLASH WAY AQUAREVO ESTATE LYNDHURST

DELTA 22 ASPEN FACADE

BLOCK SIZE | 481M<sup>2</sup>

## FIXED PRICE PACKAGE INCLUDES:

THE DELTA 22 WITH ASPEN FACADE BUILT TO OUR INDUSTRY LEADING BASE SPECIFICATIONS AND LAND, PLUS:

- √ Stainless steel canopy rangehood and oven
- √ Stainless steel sink
- $\checkmark$  Single lever mixer tap, chrome finish
- A choice of contemporary tapware and basins
- √ 2000mm high semi-frameless shower screen
- √ 2400mm ceiling height throughout
- ✓ Sectional garage door
- ✓ Gas ducted heating to living areas and bedroom (excludes 'wet areas' and storage)
- √ Concrete roof tiles (choose from builder's category 1 Value range)
- ✓ Lifetime structural guarantee#