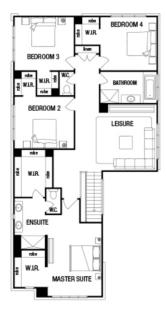

## HOME LAND FIXED metricon

FIXED PRICE

\$879,370°

LOT 718 SPLASH WAY **AQUAREVO ESTATE** LYNDHURST

MERRICKS 38MK2 ISLA FACADE

BLOCK SIZE | 481M<sup>2</sup>