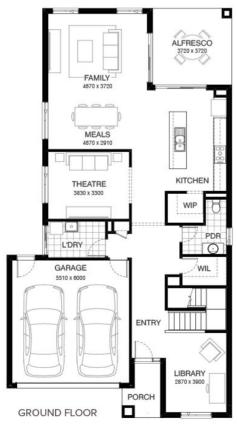

## Andre 344 MONET FACADE Lot 718 Splash Way, Lyndhurst (Aquarevo)

- Site Costs Including Rock Assurance
- Council and Aquarevo Developer Requirements
- 20mm Stone to Kitchen & 900mm Stanless Steel Appliances
- Quality Assured With Our 30-Year Structural Guarantee and 15-Month Maintenance Pledge
- \$40;000 Worth of Upgrades to Choose
   From & Ability to Customise Your Home
- Style Your Home With Expert Interior
   Designers At Our Edge Selection Studio