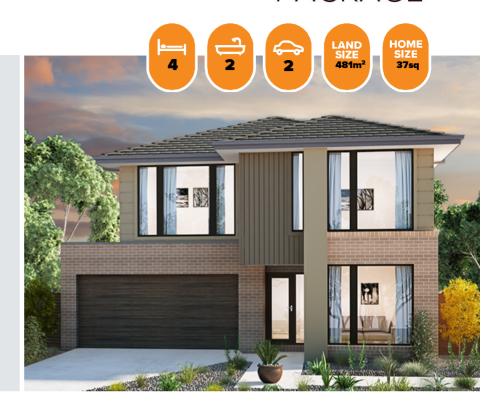

## Andre 344 MONET FACADE Lot 718 Splash Way, Lyndhurst (Aquarevo)

- Site Costs Including Rock Assurance
- Council and Aquarevo Developer Requirements
- 20mm Stone to Kitchen & 900mm Stanless Steel Appliances
- Quality Assured With Our 30-Year Structural Guarantee and 15-Month Maintenance Pledge
- \$40;000 Worth of Upgrades to Choose
   From & Ability to Customise Your Home
- Style Your Home With Expert Interior
   Designers At Our Edge Selection Studio