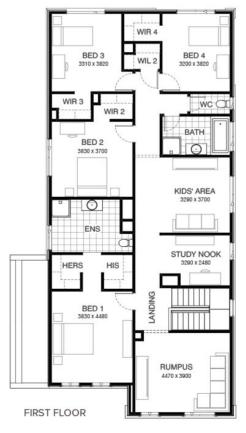

## Andre 344 MONET FACADE Lot 718 Splash Way, Lyndhurst (Aquarevo)

- Site Costs Including Rock Assurance
- Council and Aquarevo Developer Requirements
- 20mm Stone to Kitchen & 900mm Stanless Steel Appliances
- Quality Assured With Our 30-Year Structural Guarantee and 15-Month Maintenance Pledge
- \$40;000 Worth of Upgrades to Choose
   From & Ability to Customise Your Home
- Style Your Home With Expert Interior
   Designers At Our Edge Selection Studio