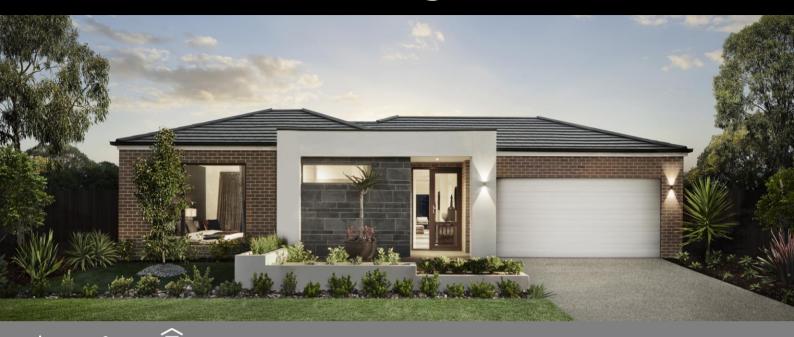

### BELLINI 29MK2 LOT 723 (448 m2) AQUAREVO ESTATE, LYNDHURST

## BUYER'S PRICE: **\$733,695\***

- Fixed site costs
- All estate requirements included
- 20mm Caesarstone® benchtops, 40mm edge to kitchen island Caesarstone® benchtop, Caesarstone® waterfall end panels and Franke double bowl undermount sink.
- Fisher & Paykel appliance package including integrated French door refrigerator/freezer, dishwasher, oven, cooktop and rangehood.
- Floor coverings
- 2590mm ceiling height to ground floor and 2440mm to first floor
- Lumina range inclusions
- Colourbond roof, fascia gutters and downpipes
- Light-filled Interiors