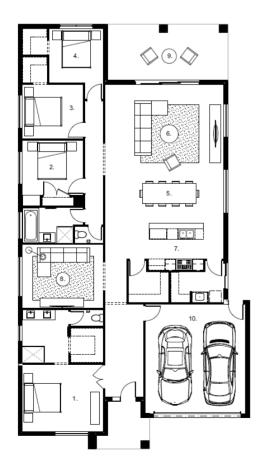

### BELLINI 29MK2 LOT 723 (448 m2) AQUAREVO ESTATE, LYNDHURST

## BUYER'S PRICE: **\$733,695\***

- Fixed site costs
- All estate requirements included
- 20mm Caesarstone® benchtops, 40mm edge to kitchen island Caesarstone® benchtop, Caesarstone® waterfall end panels and Franke double bowl undermount sink.
- Fisher & Paykel appliance package including integrated French door refrigerator/freezer, dishwasher, oven, cooktop and rangehood.
- Floor coverings
- 2590mm ceiling height to ground floor and 2440mm to first floor
- Lumina range inclusions
- Colourbond roof, fascia gutters and downpipes
- Light-filled Interiors