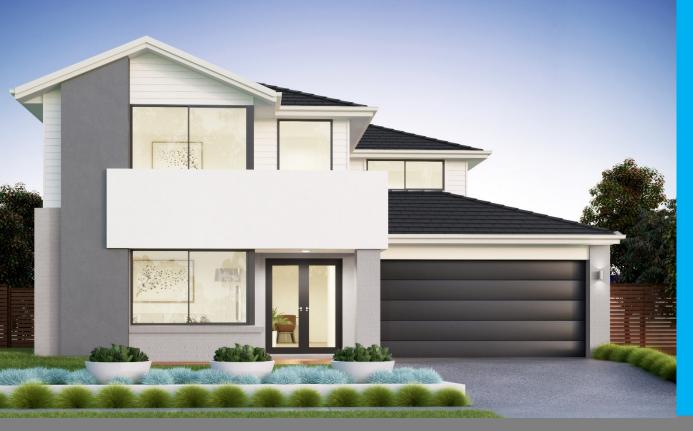

## HOUSE & LAND \$843,332

Aquarevo Estate | Lot 725 Splash Way, Lyndhurst | 512 sqm allotment | 35 sq home | Titles 3Q 2021

## Miller 35

This Package Includes:

- ▶ Site cost allowance
- ▶ Facade as shown
- → Flooring throughout
- ▶ 900mm stainless steel upright oven
- >> 900mm stainless steel pull out rangehood
- >> Reconstituted stone to kitchen benchtops
- >> Soft close hardware on kitchen cabinetry
- >> Double glazing to all windows
- ➤ Motorised garage door with remote control
- → 365 days price guarantee