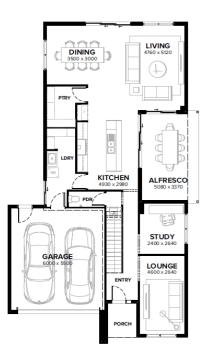

### TOLEDO 33 LOT 848 (554m2) CONSERVATION WAY, AQUAREVO, LYNDHURST

## BUYER'S PRICE: **\$865,003\***

- Fixed site costs
- All estate requirements included
- 20mm Caesarstone® benchtops, 40mm edge to kitchen island Caesarstone® benchtop, Caesarstone® waterfall end panels and Franke double bowl undermount sink.
- Fisher & Paykel appliance package including integrated French door refrigerator/freezer, dishwasher, oven, cooktop and rangehood.
- Floor coverings
- 2590mm ceiling height to ground floor and 2440mm to first floor
- Lumina range inclusions
- Colourbond roof, fascia gutters and downpipes
- Light-filled Interiors