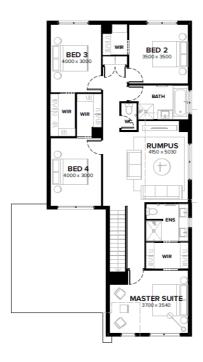

### TOLEDO 33 LOT 848 (554m2) CONSERVATION WAY, AQUAREVO, LYNDHURST

## BUYER'S PRICE: **\$865,003\***

- Fixed site costs
- All estate requirements included
- 20mm Caesarstone® benchtops, 40mm edge to kitchen island Caesarstone® benchtop, Caesarstone® waterfall end panels and Franke double bowl undermount sink.
- Fisher & Paykel appliance package including integrated French door refrigerator/freezer, dishwasher, oven, cooktop and rangehood.
- Floor coverings
- 2590mm ceiling height to ground floor and 2440mm to first floor
- Lumina range inclusions
- Colourbond roof, fascia gutters and downpipes
- Light-filled Interiors