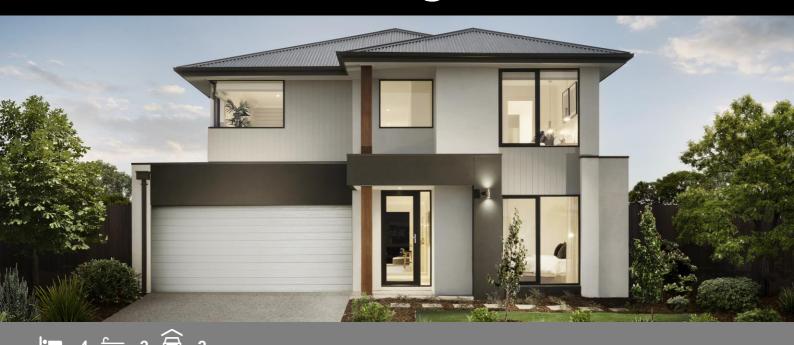

### TOLEDO 33 LOT 848 (554m2) CONSERVATION WAY, AQUAREVO, LYNDHURST

## BUYER'S PRICE: **\$865,003\***

- Fixed site costs
- All estate requirements included
- 20mm Caesarstone® benchtops, 40mm edge to kitchen island Caesarstone® benchtop, Caesarstone® waterfall end panels and Franke double bowl undermount sink.
- Fisher & Paykel appliance package including integrated French door refrigerator/freezer, dishwasher, oven, cooktop and rangehood.
- Floor coverings
- 2590mm ceiling height to ground floor and 2440mm to first floor
- Lumina range inclusions
- Colourbond roof, fascia gutters and downpipes
- Light-filled Interiors