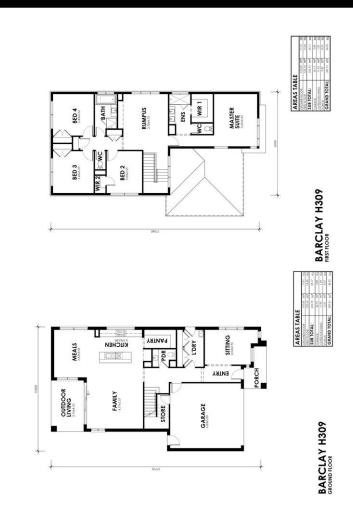

## BARCLAY 309 SJD INCLUDED RANGE

- Glass splash back
- 20mm stone kitchen benchtop
- Raised porch with rendered piers
- Gas Ducted heating
- · Pot drawers to kitchen
- Shower rails
- Tiled shower bases
- 2590mm ceiling
- Extensive Floor Tiling/Timber FX Flooring Options
- Quality Carpet Throughout
- Designer tapware and basins throughout
- Site Allowance
- And much more!

4

2

2

3

Kevin Pearson Building Consultant | M: 0413 778 543 | E: kevin@sjdhomes.com.au | sjdhomes.com.au