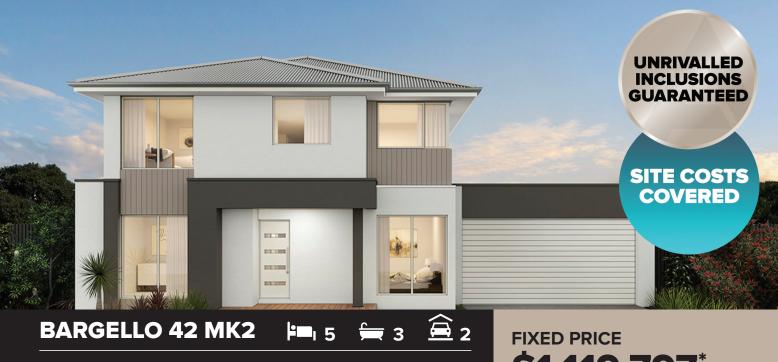

## House & Land Package

ASPIRE

LOT 755 (728 m2) SUSTAIN CIRCUIT, AQUAREVO, LYNDHURST

## \$1,119,797\*

- ✓ Fixed site costs and connections
- ✓ Council and developer guidelines
- ✓ Rendered Hebel home (facade specific)
- ✓ COLORBOND® steel roof and panel lift garage door with remote control
- ✓ Double glazing to windows
- ✓ LED downlights
- ✓ Floor coverings throughout
- ✓ 2590mm high ceilings to ground floor
- ✓ Fisher & Paykel oven, cooktop and rangehood
- ✓ Fisher & Paykel fridge freezer and dishwasher