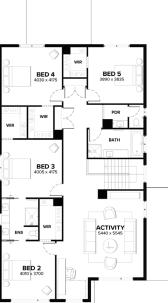

## House & Land Package

ASPIRE

LOT 755 (728 m2) SUSTAIN CIRCUIT, AQUAREVO, LYNDHURST

## \$1,119,797\*

- ✓ Fixed site costs and connections
- ✓ Council and developer guidelines
- ✓ Rendered Hebel home (facade specific)
- ✓ COLORBOND® steel roof and panel lift garage door with remote control
- ✓ Double glazing to windows
- ✓ LED downlights
- ✓ Floor coverings throughout
- ✓ 2590mm high ceilings to ground floor
- ✓ Fisher & Paykel oven, cooktop and rangehood
- ✓ Fisher & Paykel fridge freezer and dishwasher