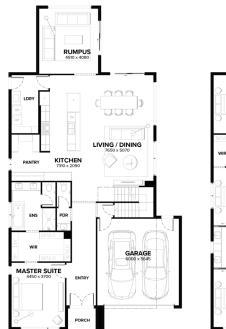

## House & Land Package

ASPIRE

LOT 755 (728 m2) SUSTAIN CIRCUIT, AQUAREVO, LYNDHURST

## \$1,119,797\*

- ✓ Fixed site costs and connections
- ✓ Council and developer guidelines
- ✓ Rendered Hebel home (facade specific)
- ✓ COLORBOND® steel roof and panel lift garage door with remote control
- ✓ Double glazing to windows
- ✓ LED downlights
- ✓ Floor coverings throughout
- ✓ 2590mm high ceilings to ground floor
- ✓ Fisher & Paykel oven, cooktop and rangehood
- ✓ Fisher & Paykel fridge freezer and dishwasher