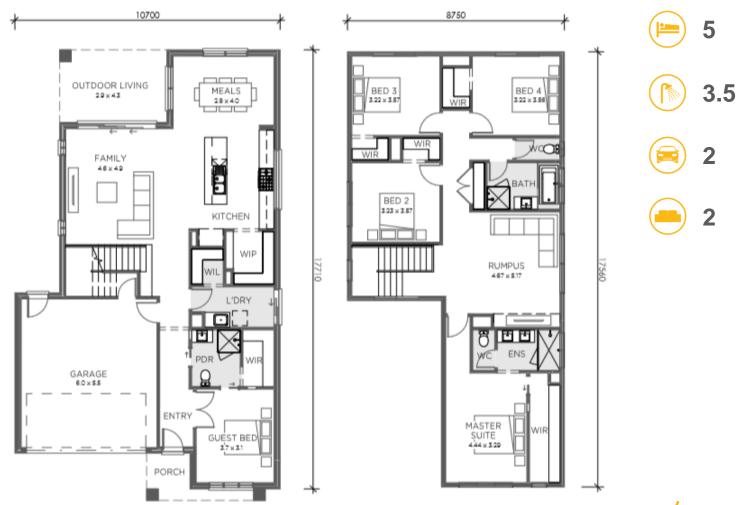

#### **AQUAREVO ESTATE**

Lot 738 Brookwater Parade, Lyndhurst House: 31.4 Sq | Land: 506m2 | Frontage: 12.50

### MAYFAIR 314 – SJD Signature Range

- 20mm stone to kitchen
- 2590mm ceilings
- 450mm eaves
- Render to façade
- 900mm appliances
- Exclusive flooring throughout

Nathan Foley Building Consultant M: 0414 418 548 E: nathan@sjdhomes.com.au sjdhomes.com.au