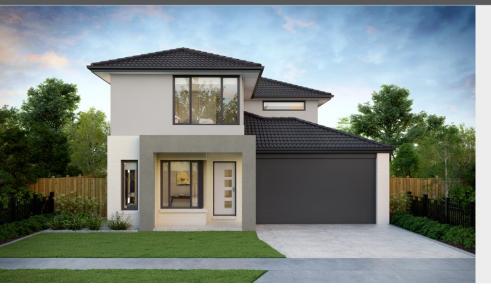

#### **AQUAREVO ESTATE**

Lot 738 Brookwater Parade, Lyndhurst House: 31.4 Sq | Land: 506m2 | Frontage: 12.50

### MAYFAIR 314 – SJD Signature Range

- 20mm stone to kitchen
- 2590mm ceilings
- 450mm eaves
- Render to façade
- 900mm appliances
- Exclusive flooring throughout

Nathan Foley Building Consultant M: 0414 418 548 E: nathan@sjdhomes.com.au sjdhomes.com.au