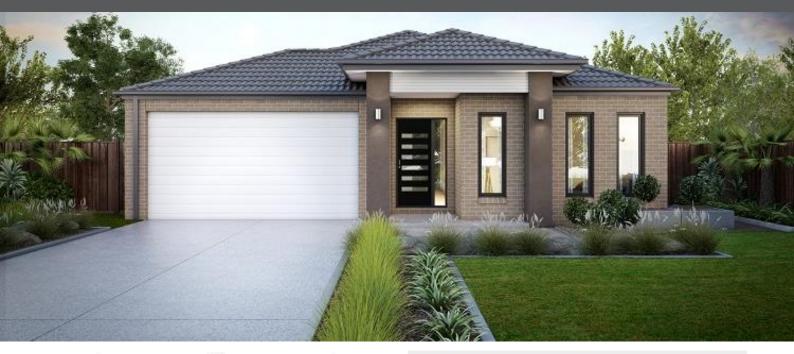

### AQUAREVO ESTATE

Lot 738 Brookwater Parade, Lyndhurst House: 21.9 Sq | Land: 506m2 | Frontage: 12.5m

### HOTHAM 219 – SJD Signature Range

- > 20mm stone to kitchen benchtop
- > 900mm appliances
- > 2590mm ceilings
- Tiled shower bases
- Quality flooring throughout
- Render to façade
- > 450mm eaves
- 7 Star rating
- > Double glazed windows and sliding doors throughout
- Site cost allowance