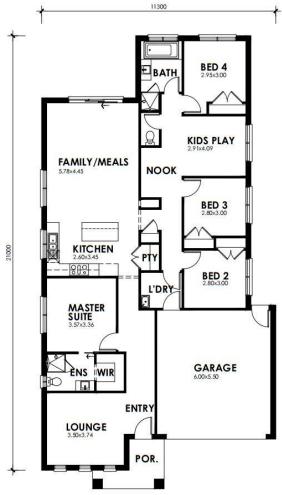

### AQUAREVO ESTATE

Lot 738 Brookwater Parade, Lyndhurst House: 21.9 Sq | Land: 506m2 | Frontage: 12.5m

### HOTHAM 219 – SJD Signature Range

- > 20mm stone to kitchen benchtop
- > 900mm appliances
- > 2590mm ceilings
- Tiled shower bases
- Quality flooring throughout
- Render to façade
- > 450mm eaves
- 7 Star rating
- > Double glazed windows and sliding doors throughout
- Site cost allowance