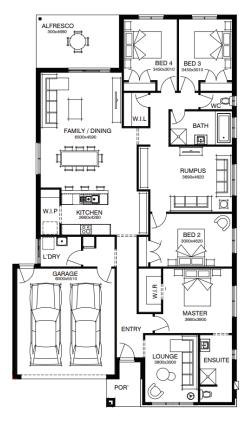

### **Liberty 27\_251**

**CHRYSLER** 

FROM\* PRICE

\$670,724\*

FIRST HOME OWNERS PRICE: \$660,724