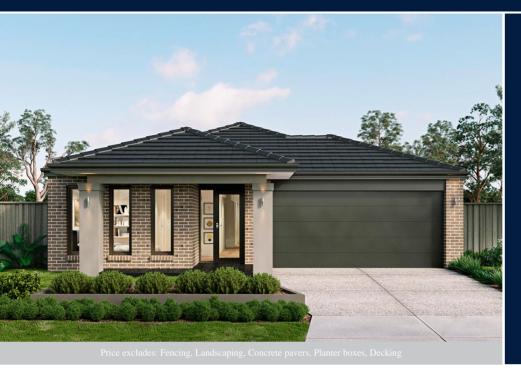

### \$613,320<sup>\*</sup>

LOT 1701 PEACEFUL CRESCENT IMAGINE ESTATE STRATHFIELDSAYE

ARCADIA 22 (SMART HOME SERIES) KINGSTON FACADE BLOCK SIZE | 455M<sup>2</sup>

#### PACKAGE INCLUDES:

THE ARCADIA 22 (SMART HOME SERIES) WITH KINGSTON FACADE BUILT TO OUR INDUSTRY LEADING BASE SPECIFICATIONS AND LAND, PLUS:

- ✓ Lifetime structural guarantee#
- ✓ 20mm stone benchtop to Kitchen
  ✓ Large 900mm wide stainless steel
- A Large 900mm wide stainless stee appliances
- Stainless steel dishwasher
- ✓ Laminate overhead kitchen cupboards (2 sets)
- ✓ 2550mm high ceilings
- ✓ BAL 12.5 requirements^
- ✓ Evaporative Cooling
- ✓ Laminate timber flooring to entry, dining, kitchen & family areas<sup>^</sup>
- ✓ Carpet to all remaining areas (excluding wet areas)<sup>^</sup>
- $\checkmark$  Roller blinds to all windows^