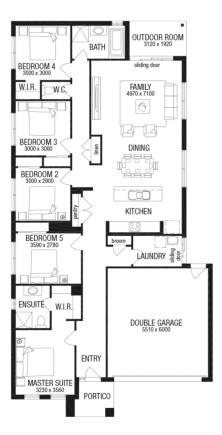

### \$613,320<sup>\*</sup>

LOT 1701 PEACEFUL CRESCENT IMAGINE ESTATE STRATHFIELDSAYE

ARCADIA 22 (SMART HOME SERIES) KINGSTON FACADE BLOCK SIZE | 455M<sup>2</sup>

#### PACKAGE INCLUDES:

THE ARCADIA 22 (SMART HOME SERIES) WITH KINGSTON FACADE BUILT TO OUR INDUSTRY LEADING BASE SPECIFICATIONS AND LAND, PLUS:

- ✓ Lifetime structural guarantee#
- ✓ 20mm stone benchtop to Kitchen
  ✓ Large 900mm wide stainless steel
- A Large 900mm wide stainless stee appliances
- Stainless steel dishwasher
- ✓ Laminate overhead kitchen cupboards (2 sets)
- ✓ 2550mm high ceilings
- ✓ BAL 12.5 requirements^
- ✓ Evaporative Cooling
- ✓ Laminate timber flooring to entry, dining, kitchen & family areas<sup>^</sup>
- ✓ Carpet to all remaining areas (excluding wet areas)<sup>^</sup>
- $\checkmark$  Roller blinds to all windows^