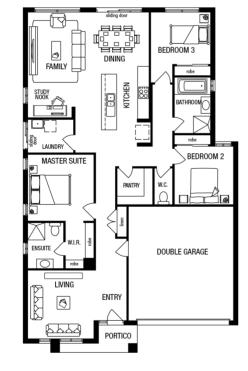

### \$591,290<sup>\*</sup>

LOT 1702 PEACEFUL CRESCENT IMAGINE ESTATE STRATHFIELDSAYE

TULLOCH 20 (SMART HOME SERIES) NEO FACADE BLOCK SIZE | 455M<sup>2</sup>

#### PACKAGE INCLUDES:

THE TULLOCH 20 (SMART HOME SERIES) WITH NEO FACADE BUILT TO OUR INDUSTRY LEADING BASE SPECIFICATIONS AND LAND, PLUS:

- ✓ Lifetime structural guarantee#
- ✓ 20mm stone benchtop to Kitchen
  ✓ Large 900mm wide stainless steel
- appliances
  - Stainless steel dishwasher
- ✓ Laminate overhead kitchen cupboards (2 sets)
- ✓ 2550mm high ceilings
- ✓ BAL 12.5 requirements<sup>^</sup>
- ✓ Fibre optic package
- ✓ Evaporative Cooling
- Laminate timber flooring to entry, dining, kitchen & family areas<sup>^</sup>
- Carpet to all remaining areas (excluding wet areas)<sup>^</sup>
- / Roller blinds to all windows<sup>^</sup>