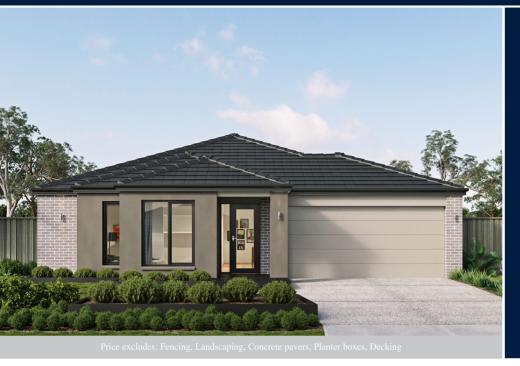

### \$591,290<sup>\*</sup>

LOT 1702 PEACEFUL CRESCENT IMAGINE ESTATE STRATHFIELDSAYE

TULLOCH 20 (SMART HOME SERIES) NEO FACADE BLOCK SIZE | 455M<sup>2</sup>

#### PACKAGE INCLUDES:

THE TULLOCH 20 (SMART HOME SERIES) WITH NEO FACADE BUILT TO OUR INDUSTRY LEADING BASE SPECIFICATIONS AND LAND, PLUS:

- ✓ Lifetime structural guarantee#
- ✓ 20mm stone benchtop to Kitchen
  ✓ Large 900mm wide stainless steel
- appliances
  - Stainless steel dishwasher
- ✓ Laminate overhead kitchen cupboards (2 sets)
- ✓ 2550mm high ceilings
- ✓ BAL 12.5 requirements<sup>^</sup>
- ✓ Fibre optic package
- ✓ Evaporative Cooling
- Laminate timber flooring to entry, dining, kitchen & family areas<sup>^</sup>
- Carpet to all remaining areas (excluding wet areas)<sup>^</sup>
- / Roller blinds to all windows<sup>^</sup>