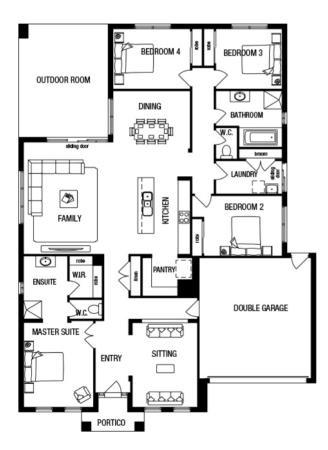

## metricon

\$703,420°

LOT 1703 PEACEFUL **CRESCENT IMAGINE ESTATE** STRATHFIELDSAYE

**SANTORINI 28MK2** KINGSTON FACADE

BLOCK SIZE | 520M<sup>2</sup>

## PACKAGE INCLUDES:

THE SANTORINI 28MK2 WITH KINGSTON **FACADE BUILT TO OUR INDUSTRY** LEADING BASE SPECIFICATIONS AND LAND, PLUS:

- √ Lifetime structural guarantee#
- √ 20mm stone benchtop to Kitchen
- ✓ Large 900mm wide stainless steel appliances
- √ Laminate overhead kitchen cupboards (2) sets)
- √ 2550mm high ceilings
- √ Remote control garage door
- ✓ BAL 12.5 requirements<sup>^</sup>
- √ Fibre optic package
- ✓ Evaporative Cooling
- ✓ Laminate timber flooring to entry, dining, kitchen & family areas^
- Carpet to all remaining areas (excluding wet areas)^
- Concrete driveway (up to 35m2)
- Soft close pot drawers
- Downlights throughout living areas
- Personalised colour selection with an