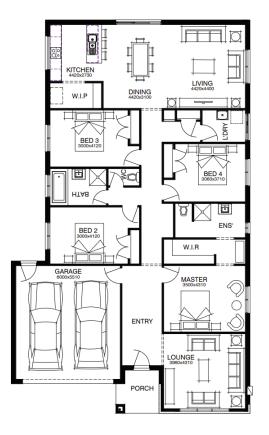

### Highbridge 24\_229

**TRIBECA** 

FROM\* PRICE

\$706,586\*

FIRST HOME OWNERS PRICE: \$696,586

### **PACKAGE INCLUSIONS:**

- Developer & Council requirements
- · Floor coverings to entire house
- · Coloured concrete driveway & path
- Euro stainless steel cooktop & oven
- Tiled skirting to bathrooms
- · Ducted heating
- R2.5 insulation batts to ceiling & sisalation to walls
- Estate covenants
- · And much more!