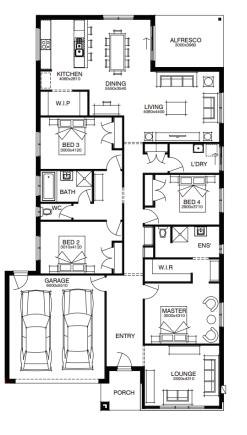

### Highbridge 27\_251

CHRYSLER

#### PACKAGE INCLUSIONS:

- Developer & Council requirements
- Floor coverings to entire house
- Coloured concrete driveway & path
- Euro stainless steel cooktop & oven
- Tiled skirting to bathrooms
- Ducted heating
- R2.5 insulation batts to ceiling & sisalation to walls
- Estate covenants
- And much more!