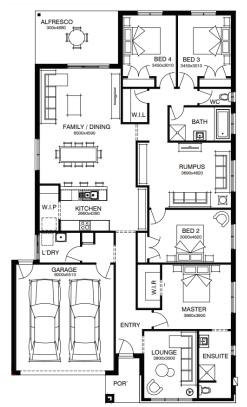

### **Liberty 27\_251**

**PELHAM** 

FROM\* PRICE

\$744,310\*

FIRST HOME OWNERS PRICE: \$734,310

### **PACKAGE INCLUSIONS:**

- Developer & Council requirements
- · Floor coverings to entire house
- · Coloured concrete driveway & path
- Euro stainless steel cooktop & oven
- Tiled skirting to bathrooms
- · Ducted heating
- · R2.5 insulation batts to ceiling & sisalation to walls
- Estate covenants
- · And much more!