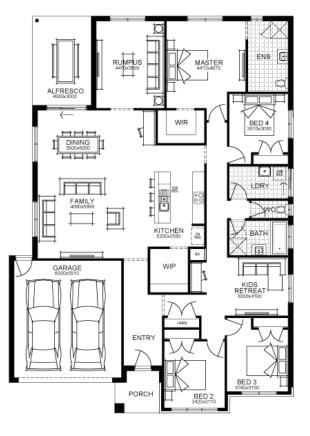

## Hudson 28\_268

APOLLO

### PACKAGE INCLUSIONS:

- Developer & Council requirements
- Floor coverings to entire house
- Coloured concrete driveway & path
- Euro stainless steel cooktop & oven
- Tiled skirting to bathrooms
- Ducted heating
- R2.5 insulation batts to ceiling & sisalation to walls
- Estate covenants
- And much more!