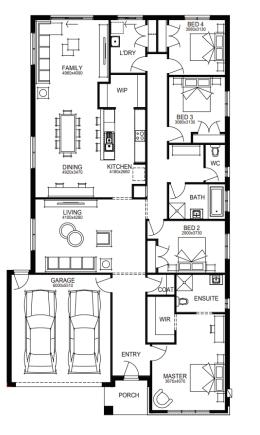

#### LOT 1710, IMAGINE ESTATE, STRATHFIELDSAYE (678M<sup>2</sup>)

Evans 26\_247

PELHAM

#### **PACKAGE INCLUSIONS:**

- Developer & Council requirements
- Floor coverings to entire house
- Coloured concrete driveway & path
- Euro stainless steel cooktop & oven
- Tiled skirting to bathrooms
- Ducted heating
- R2.5 insulation batts to ceiling & sisalation to walls
- Estate covenants
- And much more!