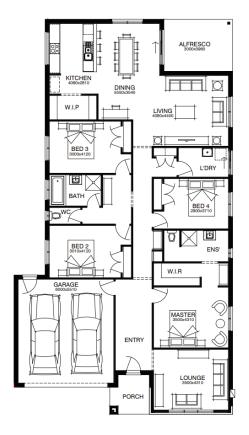

### Highbridge 27\_251

**APOLLO** 

FROM\* PRICE

\$658,528\*

FIRST HOME OWNERS PRICE: \$648,528

### **PACKAGE INCLUSIONS:**

- Developer & Council requirements
- · Floor coverings to entire house
- · Coloured concrete driveway & path
- Euro stainless steel cooktop & oven
- Tiled skirting to bathrooms
- · Ducted heating
- R2.5 insulation batts to ceiling & sisalation to walls
- Estate covenants
- · And much more!