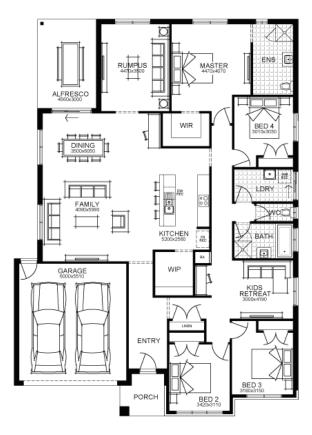

### **Hudson 28\_268**

**APOLLO** 

FROM\* PRICE

\$667,780\*

FIRST HOME OWNERS PRICE: \$657,780

### **PACKAGE INCLUSIONS:**

- Developer & Council requirements
- · Floor coverings to entire house
- · Coloured concrete driveway & path
- Euro stainless steel cooktop & oven
- Tiled skirting to bathrooms
- · Ducted heating
- R2.5 insulation batts to ceiling & sisalation to walls
- Estate covenants
- · And much more!