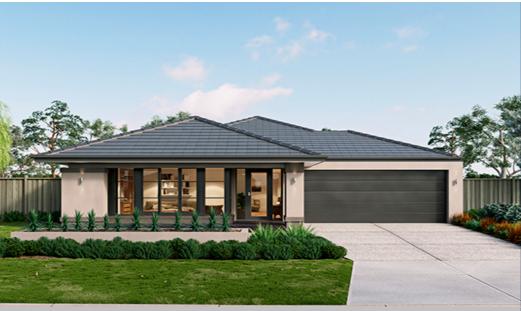

## metricon

Price excludes: Fencing, Landscaping, Concrete pavers, Planter boxes, Decking

**FROM** 

\$732,550\*

**Imagine** 

Lot 1604 Duke Lane, Strathfieldsaye

**AMIRA 28BP** 

**DOMAIN FACADE** 

**BLOCK SIZE: 613m2** 