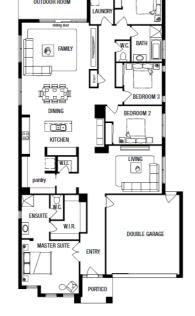

## **PACKAGE INCLUDES:**

The Amira 28BP with Domain facade built to our industry leading base specifications, plus:

- · Lifetime Structual Guarantee
- Site Cost Contribution
- BAL 12.5 Requirements
- 2550mm High Ceilings
- Floor Coverings throughout
- Gas Ducted Heating
- Evaporative Cooling
- Concrete Driveway (Up to 35m2)
- Stone benchtops to Kitchen, Ensuite and Bathroon
- Large 900mm wide steel appliances
- 2340mm high internal flush panel doors to ground floor
- Fibre Optic Package
- TITLED LAND AND SO MUCH MORE