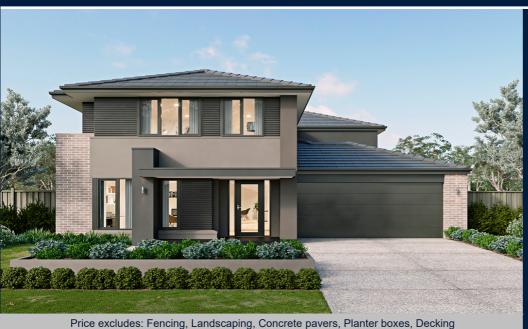

## metricon

**FROM** 

\$822,570\*

**Imagine** 

Lot 3109 Terrapee Street, Strathfieldsaye

**FINTONA 38** 

**DEAKIN FACADE** 

**BLOCK SIZE: 462m2** 

## **PACKAGE INCLUDES:**

The Fintona 38 with Deakin facade built to our industry leading base specifications, plus:

- · Lifetime Structual Guarantee
- Site Cost Contribution
- BAL 12.5 Requirements
- 2550mm High Ceilings
- Floor Coverings throughout
- Gas Ducted Heating
- Evaporative Cooling
- Concrete Driveway (Up to 35m2)
- Stone benchtops to Kitchen, Ensuite and Bathroon
- Large 900mm wide steel appliances
- 2340mm high internal flush panel doors to ground floor
- Fibre Optic Package
- AND SO MUCH MORE