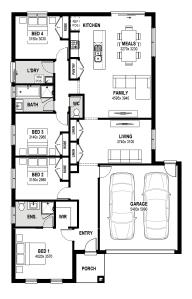

|----------------------------------------------------|----------------|------------------------------|
| Lot 3103                                           | 篇 4 는 2 🖽 2    | <u> </u>                     |

## Midnight 196

## Inclusions

- Bluescope Steel House Frame
- Colorbond Roof with Sarking
- 7 Star Energy Efficient
- European-styled (uPVC) Double Glazed Windows & Doors
- Tiled Splashback to Kitchen
- Range of Colour Schemes
- Flyscreens with Aluminium Mesh
- Remote Garage Door with Openers
- Bushfire Compliance up to BAL 12.5
- 50 Year Structural Guarantee
- Evaporative Cooling
- Fibre Provisioning
- Laminate Flooring & Carpet Throughout
- Site Costs Allowance Included
- 900mm Appliances
- 2550mm Ceiling Height

Contact:

Ali-Lee Burgess 0438 135 198 houseandland@jgking.com.au





\*Conditions apply. Speak to your New Home Advisor for further details