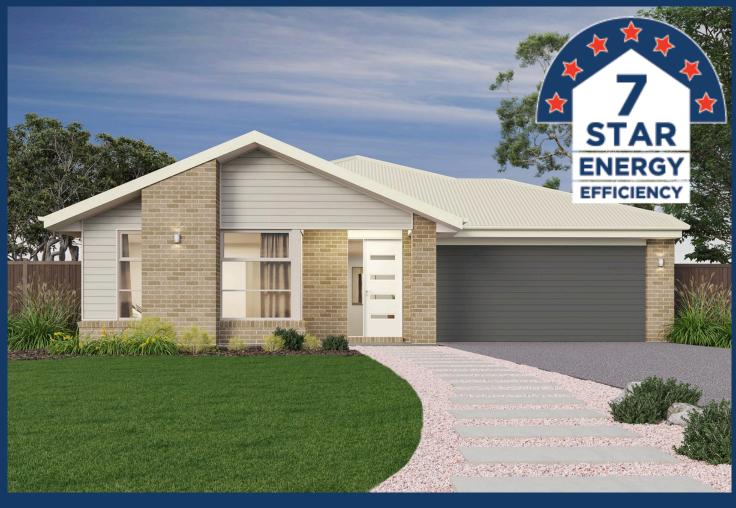

## From: \$ 599,236\*

| Imagine Estate<br>Terrapee Street, Strathfieldsaye | Facade: Oxford | House: 21.09 sq Land: 529 m2 |
|----------------------------------------------------|----------------|------------------------------|
| Lot 3103                                           | 篇 4 는 2 🖽 2    | <u> </u>                     |

## Inclusions

- Bluescope Steel House Frame
- Colorbond Roof with Sarking
- 7 Star Energy Efficient
- European-styled (uPVC) Double Glazed Windows & Doors
- Tiled Splashback to Kitchen
- Range of Colour Schemes
- Flyscreens with Aluminium Mesh
- Remote Garage Door with Openers
- Bushfire Compliance up to BAL 12.5
- 50 Year Structural Guarantee
- Evaporative Cooling
- Fibre Provisioning
- Laminate Flooring & Carpet Throughout
- Site Costs Allowance Included
- 900mm Appliances
- 2550mm Ceiling Height