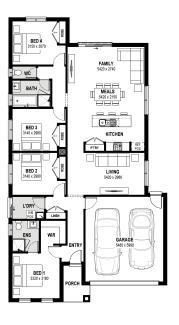

## From: \$ 590,971\*

| Terrapee Street, Strathfieldsaye | Facade: Sahara | House: 20.38 sq Land: 529 m2 |
|----------------------------------|----------------|------------------------------|
|                                  | 🖴 4 😓 2 🕮 2    |                              |

## Spice 189