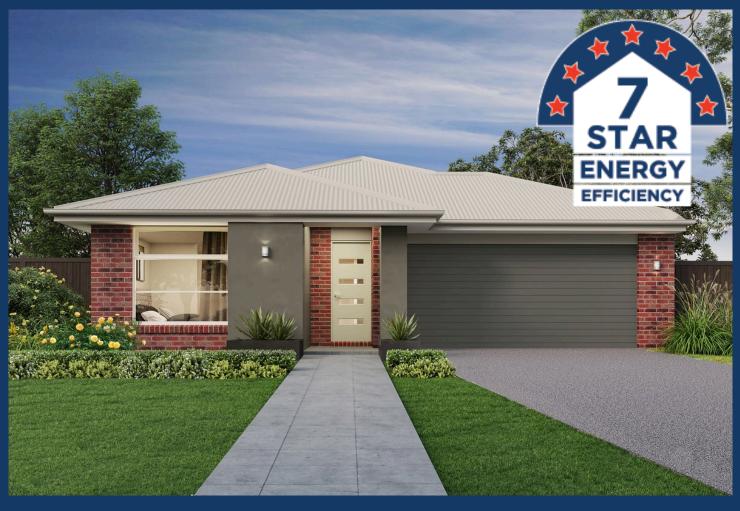

## From: \$ 590,971\*

| Terrapee Street, Strathfieldsaye | Facade: Sahara | House: 20.38 sq Land: 529 m2 |
|----------------------------------|----------------|------------------------------|
|                                  | 🖴 4 😓 2 🕮 2    |                              |

## Inclusions

- Bluescope Steel House Frame
- Colorbond Roof with Sarking
- 7 Star Energy Efficient
- European-styled (uPVC) Double Glazed Windows & Doors
- Tiled Splashback to Kitchen
- Range of Colour Schemes
- Flyscreens with Aluminium Mesh
- Remote Garage Door with Openers
- Bushfire Compliance up to BAL 12.5
- 50 Year Structural Guarantee
- Evaporative Cooling Fibre Provisioning
- Laminate Flooring & Carpet Throughout
- Site Costs Allowance Included
- 2550mm Ceiling Height