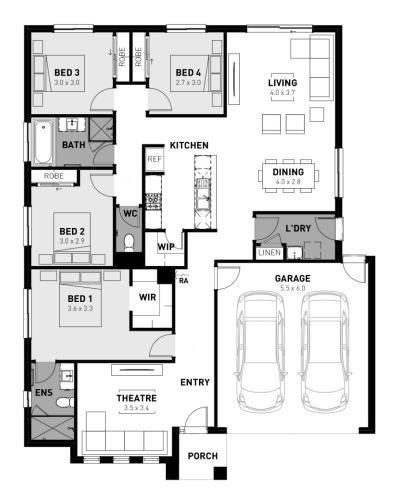

#### Imagine Estate, Strathfieldsaye – 455m<sup>2</sup> Lot 1701 Peaceful Crescent

- # Titled land
- # Site costs and estate requirements
- # Exposed aggregate driveway
- # Prescott façade included
- # Quality floor coverings throughout
- # Tiled kitchen splashback
- Westinghouse stainless steel appliances, including electric induction cooktop
- # Choice of matt black or chrome tapware
- # Brick infills over windows
- # 3.5Kw solar panel system
- # Split system airconditioning
- # Electric heating unit to bedrooms
- # Bushfire Attack Level upgrades
- # 25-year structural guarantee
- # 12-month service warranty
- # 6 Star energy rating