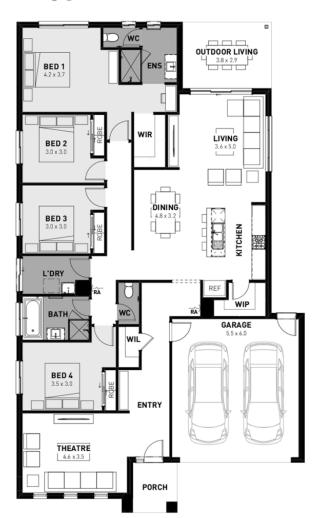

## **Lot 1701 Peaceful Crescent**

- Titled land
- Site costs and estate requirements
- Exposed aggregate driveway
- Sidney façade included
- Quality floor coverings throughout
- Tiled kitchen splashback
- Westinghouse stainless steel appliances, including electric induction cooktop
- Choice of matt black or chrome tapware
- Brick infills over windows
- 3.5Kw solar panel system #
- # Split system airconditioning
- Electric heating unit to bedrooms #
- Bushfire Attack Level upgrades
- 25-year structural guarantee
- 12-month service warranty
- 6 Star energy rating