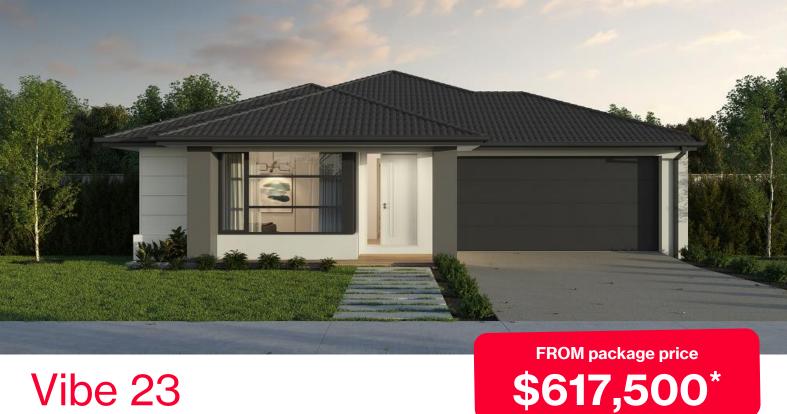

## Vibe 23

## **Imagine Estate, Strathfieldsaye – 455m<sup>2</sup>**

## Lot 1702 Peaceful Crescent

- Titled land
- Site costs and estate requirements
- Exposed aggregate driveway
- Moda façade included
- Quality floor coverings throughout
- Tiled kitchen splashback
- Westinghouse stainless steel appliances, including electric induction cooktop
- Choice of matt black or chrome tapware
- Brick infills over windows
- 3.5Kw solar panel system #
- # Split system airconditioning
- Electric heating unit to bedrooms #
- Bushfire Attack Level upgrades #
- 25-year structural guarantee
- 12-month service warranty
- 6 Star energy rating

"Price based on home type and floor plan shown and on builder's preferred siting. Floor plan depicts a traditional facade, modern facade shown and included in price. Image used is an artist impression for illustrative purposes only and may show decorative items not included in the price shown including path, fencing, landscaping, coach lights and furnishings. "From" pricing means that, subject to the terms of this disclaimer and any owner requested changes, the price advertised will be subject to change once fixed site costs and developer guidelines are confirmed. The price is based on an estimate and final pricing may vary if actual site conditions differ to those shown in these developer supplied documents Block and building dimensions may vary from the illustration and the details shown. For more information on the pricing and specification of this home please contact a New Homes Consultant. ABN Group Victoria has permission of the owner of the land to advertise the land as part of the price specified. The price does not include transfer duty, settlement costs, community infrastructure levies imposed or any other fees or disbursements associated with the settlement of the land. Feb-24