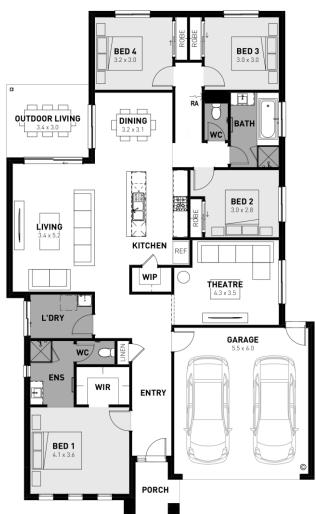

## Lot 1702 Peaceful Crescent

- Titled land
- Site costs and estate requirements
- Exposed aggregate driveway
- Moda façade included
- Quality floor coverings throughout
- Tiled kitchen splashback
- Westinghouse stainless steel appliances, including electric induction cooktop
- Choice of matt black or chrome tapware
- Brick infills over windows
- 3.5Kw solar panel system #
- # Split system airconditioning
- Electric heating unit to bedrooms #
- Bushfire Attack Level upgrades #
- 25-year structural guarantee
- 12-month service warranty
- 6 Star energy rating

"Price based on home type and floor plan shown and on builder's preferred siting. Floor plan depicts a traditional facade, modern facade shown and included in price. Image used is an artist impression for illustrative purposes only and may show decorative items not included in the price shown including path, fencing, landscaping, coach lights and furnishings. "From" pricing means that, subject to the terms of this disclaimer and any owner requested changes, the price advertised will be subject to change once fixed site costs and developer guidelines are confirmed. The price is based on an estimate and final pricing may vary if actual site conditions differ to those shown in these developer supplied documents Block and building dimensions may vary from the illustration and the details shown. For more information on the pricing and specification of this home please contact a New Homes Consultant. ABN Group Victoria has permission of the owner of the land to advertise the land as part of the price specified. The price does not include transfer duty, settlement costs, community infrastructure levies imposed or any other fees or disbursements associated with the settlement of the land. Feb-24