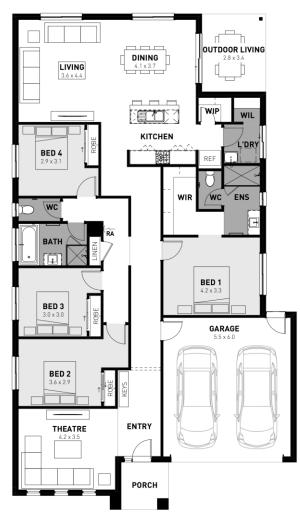

## Kingston 25

## Lot 1703 Peaceful Crescent

- Titled land
- Site costs and estate requirements
- Exposed aggregate driveway
- Sorrento façade included
- Quality floor coverings throughout
- Tiled kitchen splashback
- Westinghouse stainless steel appliances, including electric induction cooktop
- Choice of matt black or chrome tapware
- Brick infills over windows
- 3.5Kw solar panel system
- Split system airconditioning
- Electric heating unit to bedrooms
- Bushfire Attack Level upgrades
- 25-year structural guarantee
- 12-month service warranty
- 6 Star energy rating