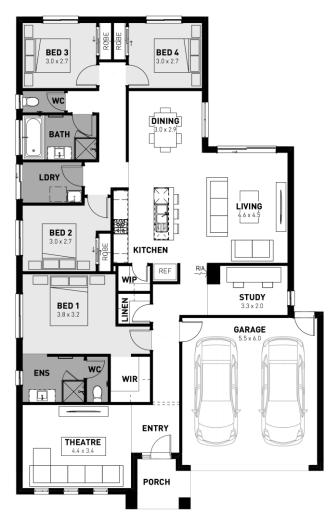

## Lot 1703 Peaceful Crescent

- Titled land
- Site costs and estate requirements
- Exposed aggregate driveway
- Moda façade included
- Quality floor coverings throughout
- Tiled kitchen splashback
- Westinghouse stainless steel appliances, including electric induction cooktop
- Choice of matt black or chrome tapware
- Brick infills over windows
- 3.5Kw solar panel system
- # Split system airconditioning
- Electric heating unit to bedrooms #
- Bushfire Attack Level upgrades
- 25-year structural guarantee
- 12-month service warranty
- 6 Star energy rating