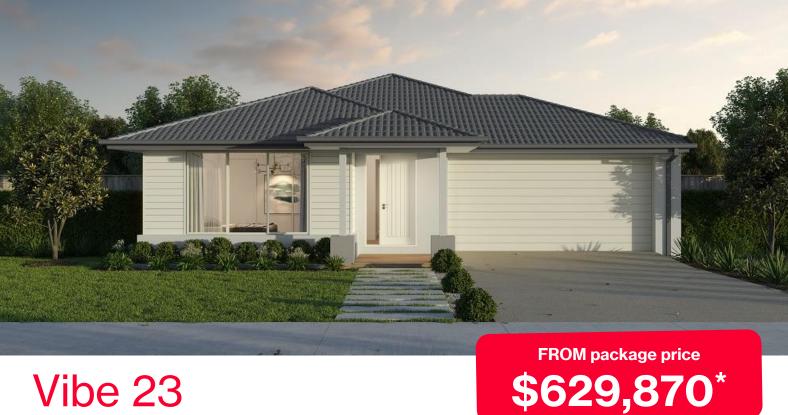

## Vibe 23

## **Imagine Estate, Strathfieldsaye – 529m<sup>2</sup>**

## **Lot 3101 Terrapee Street**

- Site costs and estate requirements
- Exposed aggregate driveway
- Prescott façade included
- Quality floor coverings throughout
- Tiled kitchen splashback
- Westinghouse stainless steel appliances, including electric induction cooktop
- Choice of matt black or chrome tapware
- Brick infills over windows #
- # 3.5Kw solar panel system
- Split system airconditioning #
- # Electric heating unit to bedrooms
- Bushfire Attack Level upgrades
- 25-year structural guarantee
- 12-month service warranty
- 6 Star energy rating

"Price based on home type and floor plan shown and on builder's preferred siting. Floor plan depicts a traditional facade, modern facade shown and included in price. Image used is an artist impression for illustrative purposes only and may show decorative items not included in the price shown including path, fencing, landscaping, coach lights and furnishings. "From" pricing means that, subject to the terms of this disclaimer and any owner requested changes, the price advertised will be subject to change once fixed site costs and developer guidelines are confirmed. The price is based on an estimate and final pricing may vary if actual site conditions differ to those shown in these developer supplied documents Block and building dimensions may vary from the illustration and the details shown. For more information on the pricing and specification of this home please contact a New Homes Consultant. ABN Group Victoria has permission of the owner of the land to advertise the land as part of the price specified. The price does not include transfer duty, settlement costs, community infrastructure levies imposed or any other fees or disbursements associated with the settlement of the land. Feb-24