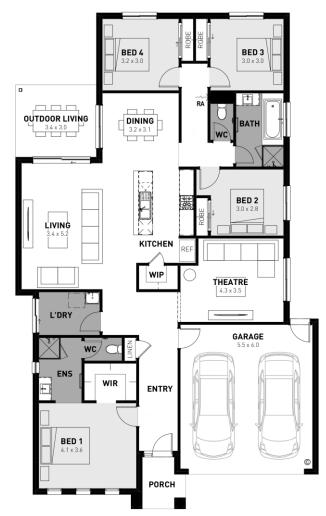

## **Lot 3101 Terrapee Street**

- Site costs and estate requirements
- Exposed aggregate driveway
- Prescott façade included
- Quality floor coverings throughout
- Tiled kitchen splashback
- Westinghouse stainless steel appliances, including electric induction cooktop
- Choice of matt black or chrome tapware
- Brick infills over windows #
- # 3.5Kw solar panel system
- Split system airconditioning #
- # Electric heating unit to bedrooms
- Bushfire Attack Level upgrades
- 25-year structural guarantee
- 12-month service warranty
- 6 Star energy rating

"Price based on home type and floor plan shown and on builder's preferred siting. Floor plan depicts a traditional facade, modern facade shown and included in price. Image used is an artist impression for illustrative purposes only and may show decorative items not included in the price shown including path, fencing, landscaping, coach lights and furnishings. "From" pricing means that, subject to the terms of this disclaimer and any owner requested changes, the price advertised will be subject to change once fixed site costs and developer guidelines are confirmed. The price is based on an estimate and final pricing may vary if actual site conditions differ to those shown in these developer supplied documents Block and building dimensions may vary from the illustration and the details shown. For more information on the pricing and specification of this home please contact a New Homes Consultant. ABN Group Victoria has permission of the owner of the land to advertise the land as part of the price specified. The price does not include transfer duty, settlement costs, community infrastructure levies imposed or any other fees or disbursements associated with the settlement of the land. Feb-24