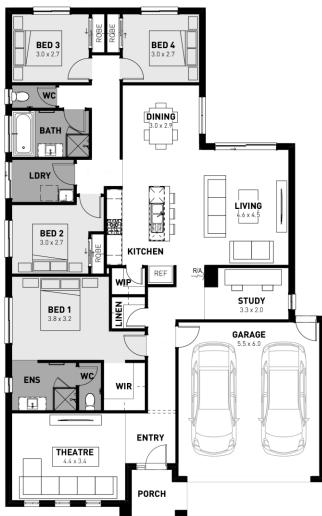

## **Lot 3102 Terrapee Street**

- Site costs and estate requirements
- Exposed aggregate driveway
- Ainsworth façade included
- Quality floor coverings throughout
- Tiled kitchen splashback
- Westinghouse stainless steel appliances, including electric induction cooktop
- Choice of matt black or chrome tapware
- Brick infills over windows #
- # 3.5Kw solar panel system
- Split system airconditioning #
- # Electric heating unit to bedrooms
- Bushfire Attack Level upgrades
- 25-year structural guarantee
- 12-month service warranty
- 6 Star energy rating