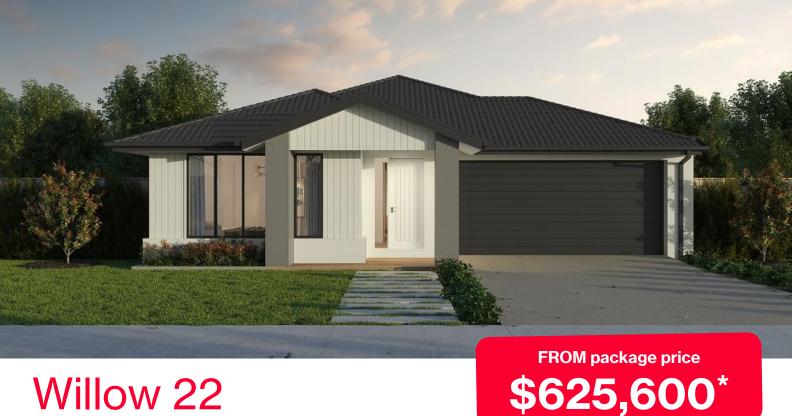

## Willow 22

## **Imagine Estate, Strathfieldsaye – 529m<sup>2</sup>**

## **Lot 3102 Terrapee Street**

- Site costs and estate requirements
- Exposed aggregate driveway
- Ainsworth façade included
- Quality floor coverings throughout
- Tiled kitchen splashback
- Westinghouse stainless steel appliances, including electric induction cooktop
- Choice of matt black or chrome tapware
- Brick infills over windows #
- # 3.5Kw solar panel system
- Split system airconditioning #
- # Electric heating unit to bedrooms
- Bushfire Attack Level upgrades
- 25-year structural guarantee
- 12-month service warranty
- 6 Star energy rating

"Price based on home type and floor plan shown and on builder's preferred siting. Floor plan depicts a traditional facade, modern facade shown and included in price. Image used is an artist impression for illustrative purposes only and may show decorative items not included in the price shown including path, fencing, landscaping, coach lights and furnishings. "From" pricing means that, subject to the terms of this disclaimer and any owner requested changes, the price advertised will be subject to change once fixed site costs and developer guidelines are confirmed. The price is based on an estimate and final pricing may vary if actual site conditions differ to those shown in these developer supplied documents Block and building dimensions may vary from the illustration and the details shown. For more information on the pricing and specification of this home please contact a New Homes Consultant. ABN Group Victoria has permission of the owner of the land to advertise the land as part of the price specified. The price does not include transfer duty, settlement costs, community infrastructure levies imposed or any other fees or disbursements associated with the settlement of the land. Feb-24