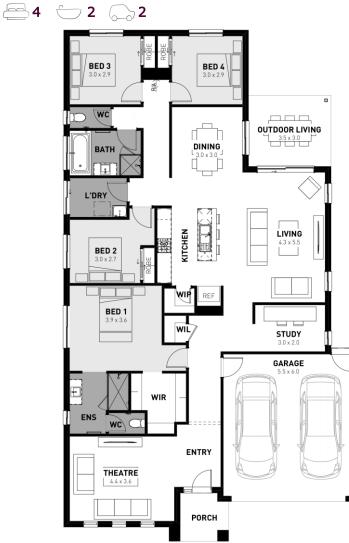

## Imagine Estate, Strathfieldsaye – 529m<sup>2</sup> Lot 3102 Terrapee Street

- # Site costs and estate requirements
- # Exposed aggregate driveway
- # Bromleigh façade included
- # Quality floor coverings throughout
- # Tiled kitchen splashback
- # Westinghouse stainless steel appliances, including electric induction cooktop
- # Choice of matt black or chrome tapware
- # Brick infills over windows
- # 3.5Kw solar panel system
- # Split system airconditioning
- # Electric heating unit to bedrooms
- # Bushfire Attack Level upgrades
- # 25-year structural guarantee
- # 12-month service warranty
- # 6 Star energy rating