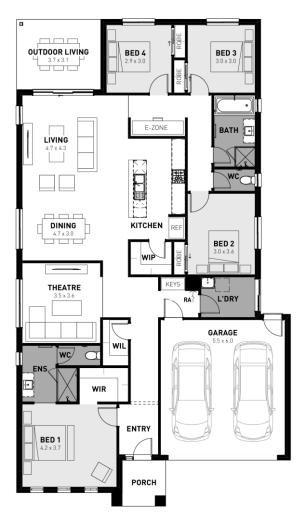

## Lawson 25

## **Lot 3103 Terrapee Street**

- Site costs and estate requirements
- Exposed aggregate driveway
- Soul façade included
- Quality floor coverings throughout
- Tiled kitchen splashback
- Westinghouse stainless steel appliances, including electric induction cooktop
- Choice of matt black or chrome tapware
- Brick infills over windows #
- # 3.5Kw solar panel system
- Split system airconditioning
- # Electric heating unit to bedrooms
- Bushfire Attack Level upgrades
- 25-year structural guarantee
- 12-month service warranty
- 6 Star energy rating