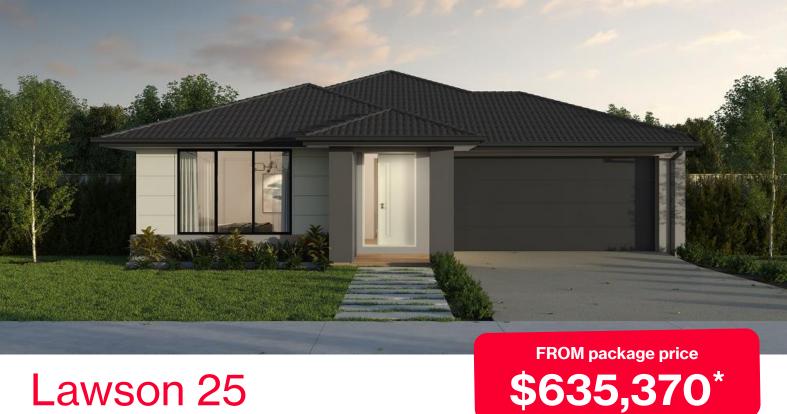

## Lawson 25

## **Imagine Estate, Strathfieldsaye – 529m<sup>2</sup>**

## **Lot 3103 Terrapee Street**

- Site costs and estate requirements
- Exposed aggregate driveway
- Soul façade included
- Quality floor coverings throughout
- Tiled kitchen splashback
- Westinghouse stainless steel appliances, including electric induction cooktop
- Choice of matt black or chrome tapware
- Brick infills over windows #
- # 3.5Kw solar panel system
- Split system airconditioning
- # Electric heating unit to bedrooms
- Bushfire Attack Level upgrades
- 25-year structural guarantee
- 12-month service warranty
- 6 Star energy rating

"Price based on home type and floor plan shown and on builder's preferred siting. Floor plan depicts a traditional facade, modern facade shown and included in price. Image used is an artist impression for illustrative purposes only and may show decorative items not included in the price shown including path, fencing, landscaping, coach lights and furnishings. "From" pricing means that, subject to the terms of this disclaimer and any owner requested changes, the price advertised will be subject to change once fixed site costs and developer guidelines are confirmed. The price is based on an estimate and final pricing may vary if actual site conditions differ to those shown in these developer supplied documents Block and building dimensions may vary from the illustration and the details shown. For more information on the pricing and specification of this home please contact a New Homes Consultant. ABN Group Victoria has permission of the owner of the land to advertise the land as part of the price specified. The price does not include transfer duty, settlement costs, community infrastructure levies imposed or any other fees or disbursements associated with the settlement of the land. Feb-24