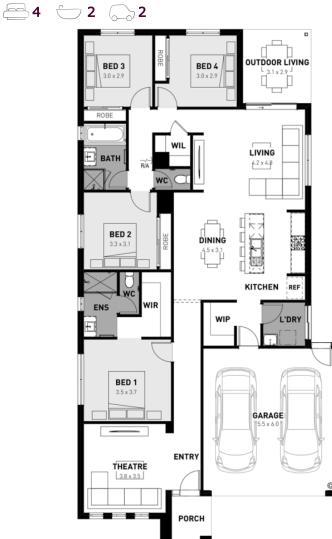

### Imagine Estate, Strathfieldsaye – 529m<sup>2</sup> Lot 3103 Terrapee Street

- # Site costs and estate requirements
- # Exposed aggregate driveway
- # Elmer façade included
- # Quality floor coverings throughout
- # Tiled kitchen splashback
- Westinghouse stainless steel appliances, including electric induction cooktop
- # Choice of matt black or chrome tapware
- # Brick infills over windows
- # 3.5Kw solar panel system
- # Split system airconditioning
- # Electric heating unit to bedrooms
- # Bushfire Attack Level upgrades
- # 25-year structural guarantee
- # 12-month service warranty
- # 6 Star energy rating