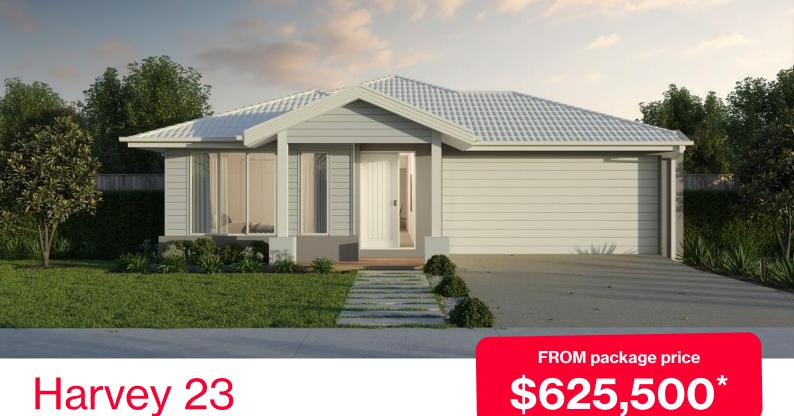

## Harvey 23

## **Imagine Estate, Strathfieldsaye – 529m<sup>2</sup>**

## **Lot 3104 Terrapee Street**

- Site costs and estate requirements
- Exposed aggregate driveway
- Sorrento façade included
- Quality floor coverings throughout
- Tiled kitchen splashback
- Westinghouse stainless steel appliances, including electric induction cooktop
- Choice of matt black or chrome tapware
- Brick infills over windows
- 3.5Kw solar panel system
- Split system airconditioning
- Electric heating unit to bedrooms
- Bushfire Attack Level upgrades
- 25-year structural guarantee
- 12-month service warranty
- 6 Star energy rating

"Price based on home type and floor plan shown and on builder's preferred siting. Floor plan depicts a traditional facade, modern facade shown and included in price. Image used is an artist impression for illustrative purposes only and may show decorative items not included in the price shown including path, fencing, landscaping, coach lights and furnishings. "From" pricing means that, subject to the terms of this disclaimer and any owner requested changes, the price advertised will be subject to change once fixed site costs and developer guidelines are confirmed. The price is based on an estimate and final pricing may vary if actual site conditions differ to those shown in these developer supplied documents Block and building dimensions may vary from the illustration and the details shown. For more information on the pricing and specification of this home please contact a New Homes Consultant. ABN Group Victoria has permission of the owner of the land to advertise the land as part of the price specified. The price does not include transfer duty, settlement costs, community infrastructure levies imposed or any other fees or disbursements associated with the settlement of the land. Feb-24