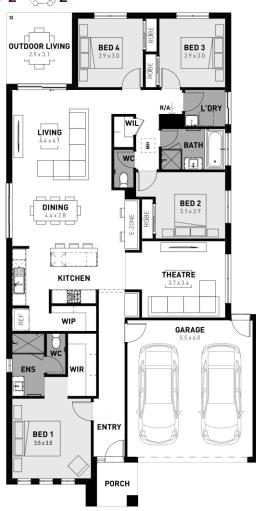

## **Lot 3104 Terrapee Street**

- Site costs and estate requirements
- Exposed aggregate driveway
- Sorrento façade included
- Quality floor coverings throughout
- Tiled kitchen splashback
- Westinghouse stainless steel appliances, including electric induction cooktop
- Choice of matt black or chrome tapware
- Brick infills over windows
- 3.5Kw solar panel system
- Split system airconditioning
- Electric heating unit to bedrooms
- Bushfire Attack Level upgrades
- 25-year structural guarantee
- 12-month service warranty
- 6 Star energy rating