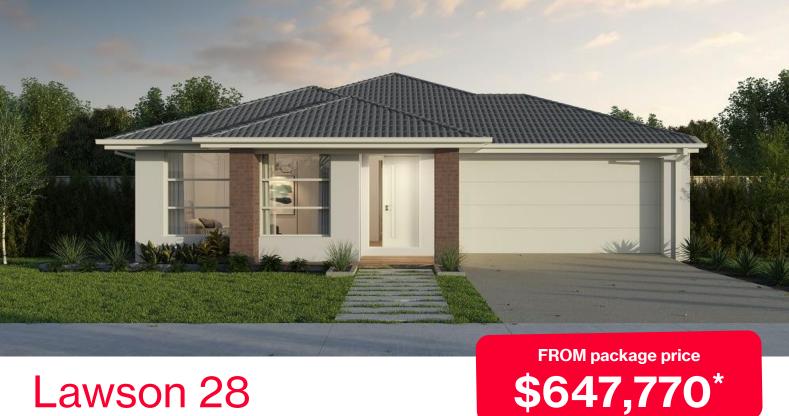

## Lawson 28

## **Imagine Estate, Strathfieldsaye – 529m<sup>2</sup>**

## **Lot 3104 Terrapee Street**

- Site costs and estate requirements
- Exposed aggregate driveway
- Celine façade included
- Quality floor coverings throughout
- Tiled kitchen splashback
- Westinghouse stainless steel appliances, including electric induction cooktop
- Choice of matt black or chrome tapware
- # Brick infills over windows
- 3.5Kw solar panel system
- Split system airconditioning
- Electric heating unit to bedrooms
- Bushfire Attack Level upgrades
- 25-year structural guarantee
- 12-month service warranty
- 6 Star energy rating

"Price based on home type and floor plan shown and on builder's preferred siting. Floor plan depicts a traditional facade, modern facade shown and included in price. Image used is an artist impression for illustrative purposes only and may show decorative items not included in the price shown including path, fencing, landscaping, coach lights and furnishings. "From" pricing means that, subject to the terms of this disclaimer and any owner requested changes, the price advertised will be subject to change once fixed site costs and developer guidelines are confirmed. The price is based on an estimate and final pricing may vary if actual site conditions differ to those shown in these developer supplied documents Block and building dimensions may vary from the illustration and the details shown. For more information on the pricing and specification of this home please contact a New Homes Consultant. ABN Group Victoria has permission of the owner of the land to advertise the land as part of the price specified. The price does not include transfer duty, settlement costs, community infrastructure levies imposed or any other fees or disbursements associated with the settlement of the land. Feb-24