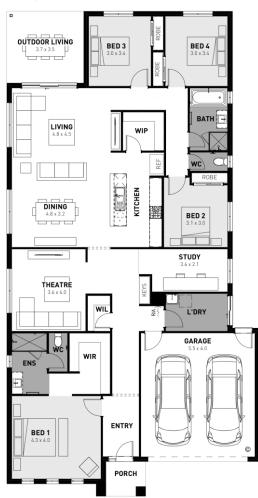

## Lawson 28

## **Imagine Estate, Strathfieldsaye – 529m<sup>2</sup>**

## **Lot 3104 Terrapee Street**

- Site costs and estate requirements
- Exposed aggregate driveway
- Celine façade included
- Quality floor coverings throughout
- Tiled kitchen splashback
- Westinghouse stainless steel appliances, including electric induction cooktop
- Choice of matt black or chrome tapware
- # Brick infills over windows
- 3.5Kw solar panel system
- Split system airconditioning
- Electric heating unit to bedrooms
- Bushfire Attack Level upgrades
- 25-year structural guarantee
- 12-month service warranty
- 6 Star energy rating