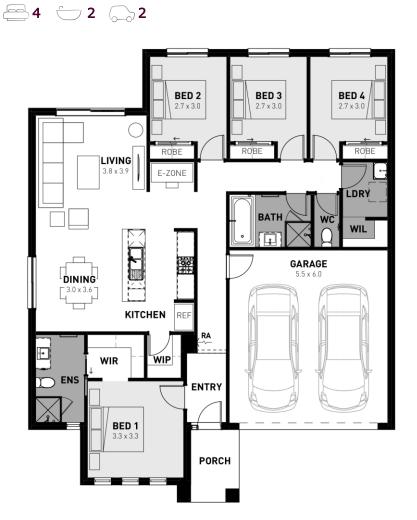

#### Imagine Estate, Strathfieldsaye – 529m<sup>2</sup> Lot 3105 Terrapee Street

- # Site costs and estate requirements
- # Exposed aggregate driveway
- # Hudson façade included
- # Quality floor coverings throughout
- # Tiled kitchen splashback
- Westinghouse stainless steel appliances, including electric induction cooktop
- # Choice of matt black or chrome tapware
- # Brick infills over windows
- # 3.5Kw solar panel system
- # Split system airconditioning
- # Electric heating unit to bedrooms
- # Bushfire Attack Level upgrades
- # 25-year structural guarantee
- # 12-month service warranty
- # 6 Star energy rating