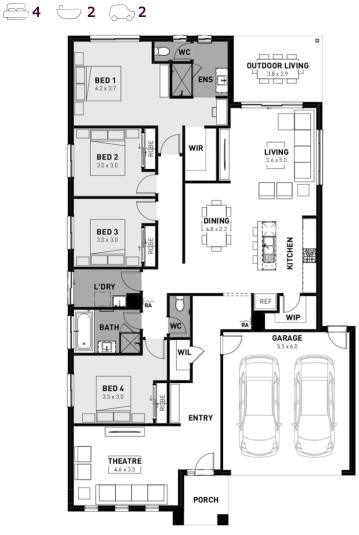

## Winton 25

#### Imagine Estate, Strathfieldsaye – 529m<sup>2</sup> Lot 3105 Terrapee Street

- # Site costs and estate requirements
- # Exposed aggregate driveway
- # Sidney façade included
- # Quality floor coverings throughout
- # Tiled kitchen splashback
- Westinghouse stainless steel appliances, including electric induction cooktop
- # Choice of matt black or chrome tapware
- # Brick infills over windows
- # 3.5Kw solar panel system
- # Split system airconditioning
- # Electric heating unit to bedrooms
- # Bushfire Attack Level upgrades
- # 25-year structural guarantee
- # 12-month service warranty
- # 6 Star energy rating