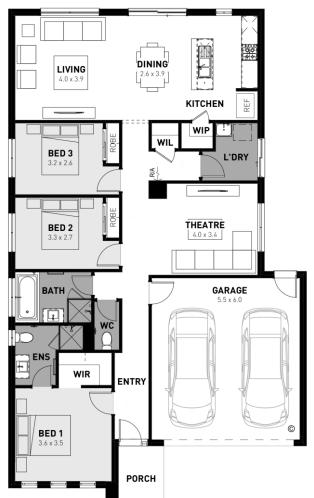

### Imagine Estate, Strathfieldsaye – 412m<sup>2</sup> Lot 3110 Terrapee Street

- # Site costs and estate requirements
- # Exposed aggregate driveway
- # Hudson façade included
- # Quality floor coverings throughout
- # Tiled kitchen splashback
- Westinghouse stainless steel appliances, including electric induction cooktop
- # Choice of matt black or chrome tapware
- # Brick infills over windows
- # 3.5Kw solar panel system
- # Split system airconditioning
- # Electric heating unit to bedrooms
- # Bushfire Attack Level upgrades
- # 25-year structural guarantee
- # 12-month service warranty
- # 6 Star energy rating