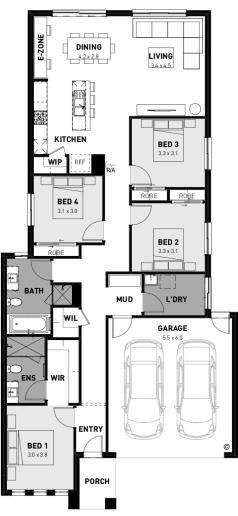

### Imagine Estate, Strathfieldsaye – 347m<sup>2</sup> Lot 3112 Terrapee Street

- # Site costs and estate requirements
- # Exposed aggregate driveway
- # Moda façade included
- # Quality floor coverings throughout
- # Tiled kitchen splashback
- Westinghouse stainless steel appliances, including electric induction cooktop
- # Choice of matt black or chrome tapware
- # Brick infills over windows
- # 3.5Kw solar panel system
- # Split system airconditioning
- # Electric heating unit to bedrooms
- # Bushfire Attack Level upgrades
- # 25-year structural guarantee
- # 12-month service warranty
- # 6 Star energy rating