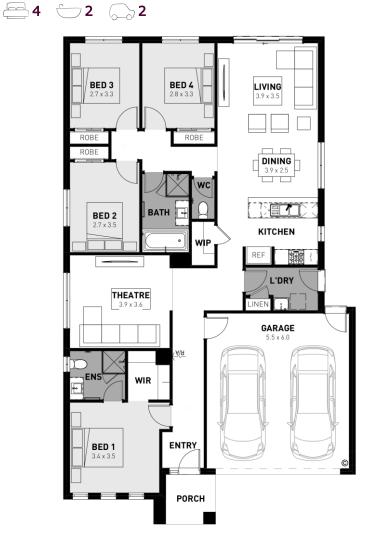

## Addison 20

# FROM package price \$559,790\*

#### Imagine Estate, Strathfieldsaye – 412m<sup>2</sup> Lot 3114 Terrapee Street

- # Site costs and estate requirements
- # Exposed aggregate driveway
- # Soul façade included
- # Quality floor coverings throughout
- # Tiled kitchen splashback
- Westinghouse stainless steel appliances, including electric induction cooktop
- # Choice of matt black or chrome tapware
- # Brick infills over windows
- # 3.5Kw solar panel system
- # Split system airconditioning
- # Electric heating unit to bedrooms
- # Bushfire Attack Level upgrades
- # 25-year structural guarantee
- # 12-month service warranty
- # 6 Star energy rating

### Homebuyers Centre

"Price based on home type and floor plan shown and on builder's preferred siting. Floor plan depicts a traditional facade, modern facade shown and included in price. Image used is an artist impression for illustrative purposes only and may show decorative items not included in the price shown including path, fencing, landscaping, coach lights and furnishings. "From" pricing means that, subject to the terms of this disclaimer and any owner requested changes, the price advertised will be subject to change once fixed site costs and developer guidelines are confirmed. The price is based on an estimate and final pricing may vary if actual site confilours differ to those shown in these developer supplied documents Block and building dimensions may vary from the illustration and the details shown. For more information on the pricing and specification of this home please contact a New Homes Consultant. ABN Group Victoria has permission of the owner of the land to advertise the land as part of the price specified. The price does not include transfer duty, settlement costs, community infrastructure levies imposed or any other fees or disbursements associated with the settlement of the land. Feb-24