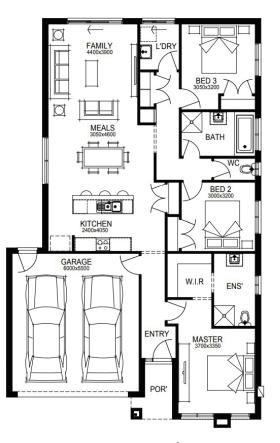

### Burnet 18\_172

AMBER

### **PACKAGE INCLUSIONS:**

- Developer & Council requirements
- · Floor coverings to entire house
- Coloured concrete driveway & path
- Euro stainless steel cooktop & oven
- Tiled skirting to bathrooms
- Ducted heating
- R2.5 insulation batts to ceiling & sisalation to walls
- Estate covenants
- And much more!